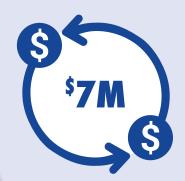

# Non-Custodial Parent Employment Program: 2021-22

More Than 25 Years of Proven Financial Success

For every dollar spent on NCPEP, the state receives an average of \$4.25 back in the form of child support payments.

This return on investment equates to more than \$7M per year statewide.