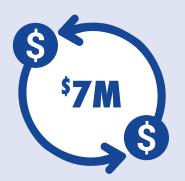

#### Non-Custodial Parent Employment Program: 2022-23

More Than 25 Years of Proven Financial Success

For every dollar spent on NCPEP, the state receives an average of \$4.25 back in the form of child support payments.

This return on investment equates to more than \$7M per year statewide.